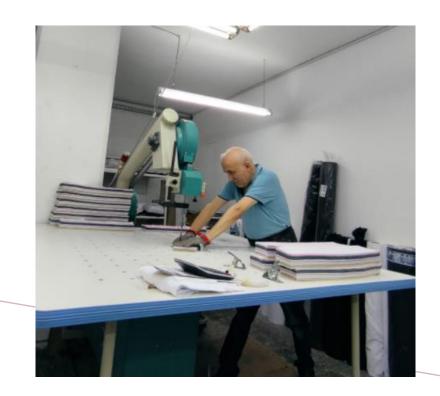

## FABRIC SOURCING & SAMPLING

APERTURA MACHINE - 2PCS (MAICA)

APERTURA IRONING - 2 PCS (AKIN)

SINGLE NEEDLE STICTCHING - 65PCS (JUKI)

BOSS STITCH MACHINE - 4 PCS (JUKI)

HEMMING MACHINE - 3PCS (JUKI)

OVERLOCKING MACHINE - 5 PCS (JUKI)

BUTTON HOLING MACHINE - 7PCS (JUKI)

BUTTON STITCHING - 8PCS (JUKI)

FLAT LOCK MACHINE - 1PCS (BROTHER)

ARMHOLE STITCHING - 4PCS (JUKI)

COLLAR MAKING MACHINE - 1PCS (AKIN)

DOUBLE NEEDLE STITCHING - 5PCS (JUKI)

FUSING MACHINE (COLLAR & CUFF) - 2 PCS

(VEIT KANNEGIESSER)

PATTERN MACHINE ASSYST BULLMER CARE CAD
CUTTER MANUAL - 2PCS (TR)
SNAP BUTTON - 4PCS (JEMA)
POCKET IRONING - 1 PCS (AKIN)

PRODUCTION IS ABOUT 2 WEEKS WITH IN-STOCK FABRIC
5-8 WEEKS TO SHIP IF FABRIC NEEDS TO BE SOURCED